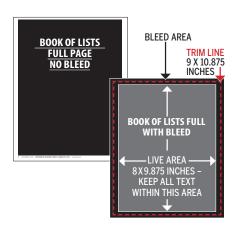

### **PRINT**BOOK OF LISTS

TRIM SIZE: 9 X 10.875 INCHES

| FULL PAGE ADS                                  | WIDTH                                                | DEPTH  |
|------------------------------------------------|------------------------------------------------------|--------|
| Full page<br>no bleed                          | 8.375                                                | 10.125 |
| Full page<br>with bleed<br>(see details below) | 9.25 (9 x 10.875 plus 1/8" bleed on all sides)       | 11.125 |
| 2-page spread<br>no bleed                      | 17 (text and images should not run across gutter)    | 10.125 |
| 2-page spread with bleed                       | 18.25 (text and images should not run across gutter) | 11.125 |