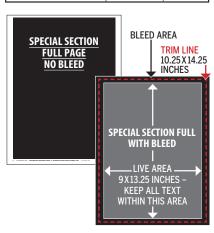

# **PRINT**SPECIAL SECTION

TRIM SIZE: 10.25 X 14.25 INCHES

| FULL PAGE ADS                                  | WIDTH                                                      | DEPTH |
|------------------------------------------------|------------------------------------------------------------|-------|
| Full page<br>no bleed                          | 9                                                          | 13.25 |
| Full page<br>with bleed<br>(see details below) | 10.5 (10.25<br>x 14.25 plus<br>1/8" bleed on<br>all sides) | 14.5  |
| 2-page spread<br>no bleed                      | 19                                                         | 13.25 |
| 2-page spread with bleed                       | 21                                                         | 14.5  |